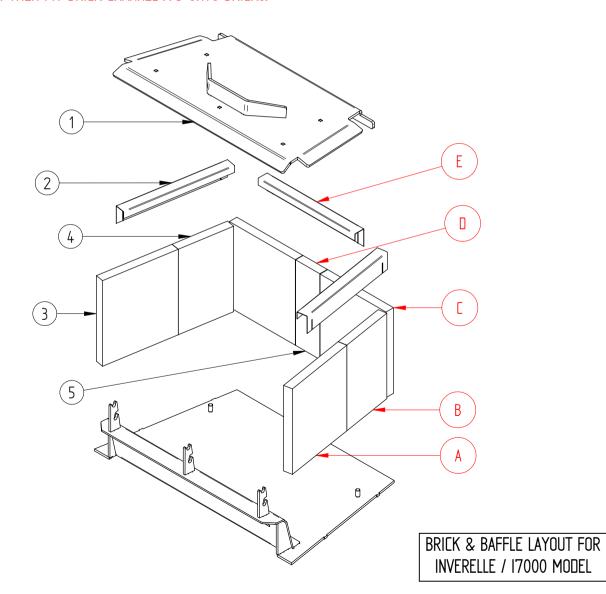

## INVERELLE / 17000 BRICK INSTALLATION SEQUENCE -

- (A) INSTALL ONE BRICK EACH SIDE BY PLACING BETWEEN THE 2 X BOLT HEADS ON THE FIREBOX FLOOR. SLIDE THE FRONT SIDE BRICK FORWARD TO THE FRONT OF THE FIREBOX.
- (B) NEXT FIT IN POSITION THE TWO REAR-SIDE BRICKS BETWEEN THE FRONT BRICK AND THE REAR WALL OF THE FIREBOX FLOOR.
- (C) THEN FIT THE REAR WALL SIDE BRICKS ON EITHER SIDE.
- (D) THEN FIT LAST MIDDLE REAR BRICK.
- (E) THEN FIT BRICK CHANNEL X 3 ONTO BRICKS.

## INVERELLE / 17000 MODEL

| BRICK / BAFFLE PART ID |         |                 |          |
|------------------------|---------|-----------------|----------|
| ITEM                   | PART ID | DESCRIPTION     | QUANTITY |
| 1                      | 982005  | BAFFLE ASSY     | 1        |
| 2                      | 987146  | BRICK CHANNEL   | 3        |
| 3                      | 587112  | BRICK-FIRE BACK | 4        |
| 4                      | 587145  | BRICK-FIRE,SIDE | 2        |
| 5                      | 582164  | BRIEK 25*80*245 | 1        |

PART ID : 582200 INVERELLE / 17000 BRICK LAYOUT